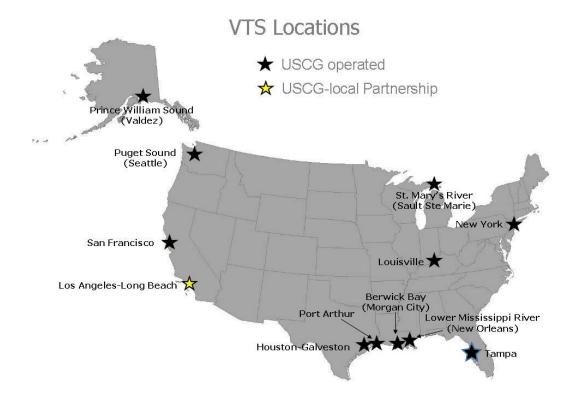

Telescopes, megaphones & blackboards replaced by state of the market technology!

A typical day. Ship Traffic in the Pacific being tracked by the 5 West Coast Marine Exchanges

West Coast MXs: SoCal, San Francisco, Portland, Seattle & Alaska

### **MX Vessel Traffic Service LA/LB**

- 1994 to present
- Unique Public/Private Partnership
  - MX, U.S. Coast Guard & State of California
- Maritime Version of Air Traffic Control
- Over 28,000 safe vessel movements (2018)
- Excel at Special Events
  - LA Fleet Week
  - LB Gerald Desmond Bridge Replacement
- Excel at Crisis Management
  - Pasha Pier Fire, 6" Tsunami, Congestion 2014-2015, Planes & Helo Crashes, Oil Spill, Hanjin Bankruptcy & Maersk Cyber Attack