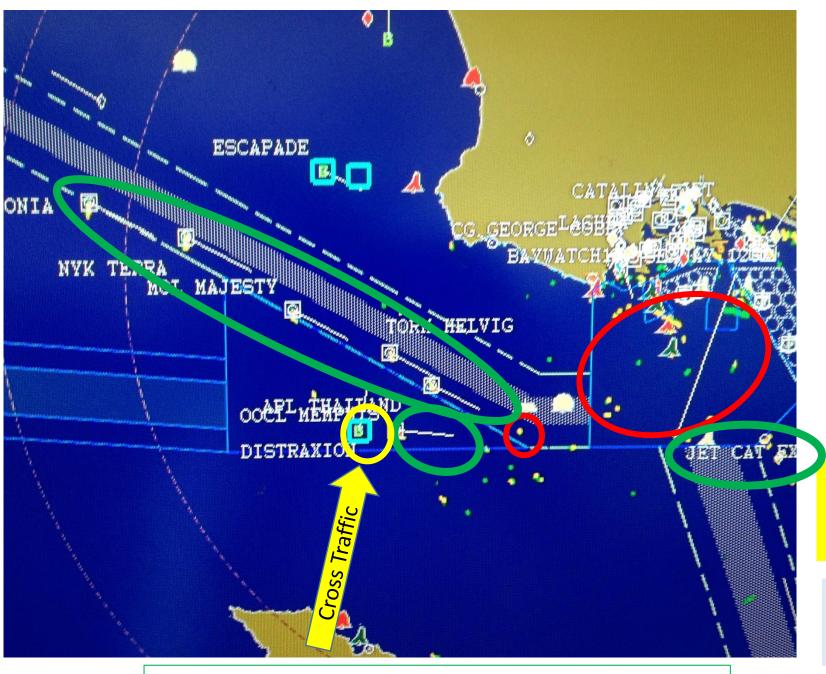

### **MX Vessel Traffic Service LA/LB**

- 1994 to present
- Unique Public/Private Partnership
  - MX, U.S. Coast Guard & State of California
- Maritime Version of Air Traffic Control
- Over 28,000 safe vessel movements (2018)
- Excel at Special Events
  - LA Fleet Week
  - LB Gerald Desmond Bridge Replacement
- Excel at Crisis Management
  - Pasha Pier Fire, 6" Tsunami, Congestion 2014-2015, Planes & Helo Crashes, Oil Spill, Hanjin Bankruptcy & Maersk Cyber Attack