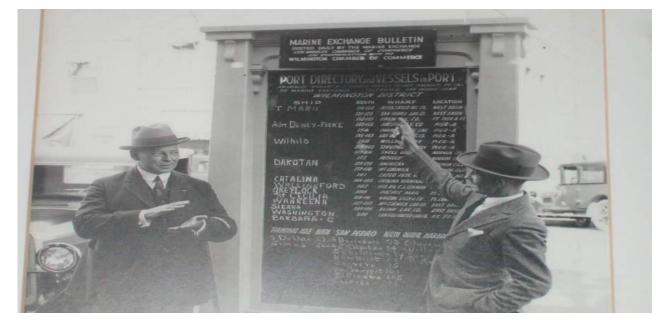

Telescopes, megaphones & blackboards replaced by state of the market technology!

A typical day. Ship Traffic in the Pacific being tracked by the 5 West Coast Marine Exchanges

West Coast MXs: SoCal, San Francisco, Portland, Seattle & Alaska