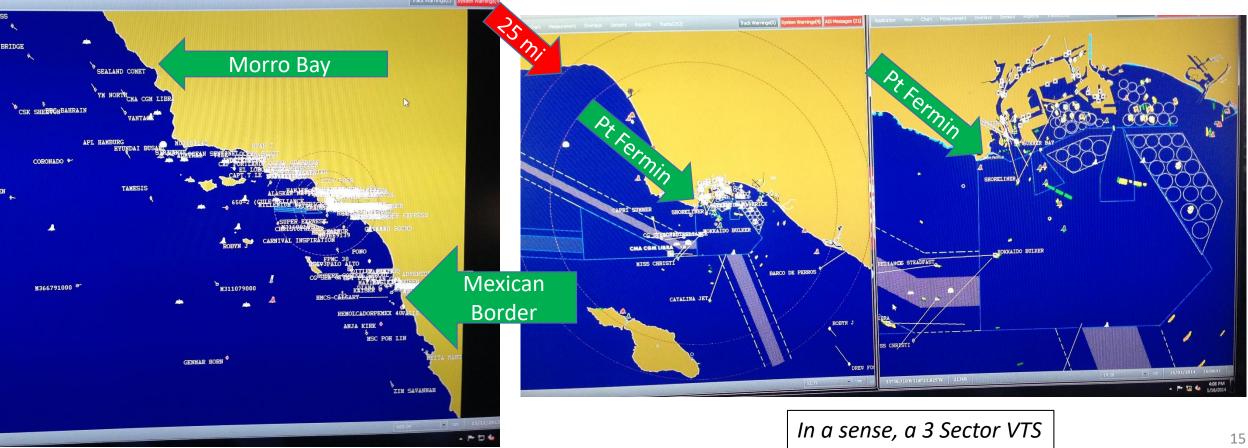

### **MX Vessel Traffic Service LA/LB**

- 1994 to present
- Unique Public/Private Partnership
  - MX, U.S. Coast Guard & State of California
- Maritime Version of Air Traffic Control
- Over 28,000 safe vessel movements (2018)
- Excel at Special Events
  - LA Fleet Week
  - LB Gerald Desmond Bridge Replacement
- Excel at Crisis Management
  - Pasha Pier Fire, 6" Tsunami, Congestion 2014-2015, Planes & Helo Crashes, Oil Spill, Hanjin Bankruptcy & Maersk Cyber Attack