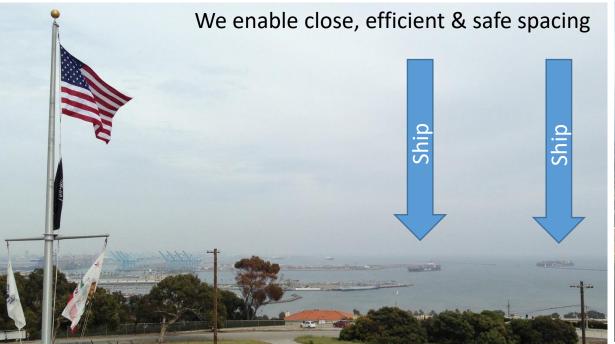

### **MX Vessel Traffic Service LA/LB**

- 1994 to present
- Unique Public/Private Partnership
  - MX, U.S. Coast Guard & State of California
- Maritime Version of Air Traffic Control
- Over 28,000 safe vessel movements (2018)
- Excel at Special Events
  - LA Fleet Week
  - LB Gerald Desmond Bridge Replacement
- Excel at Crisis Management
  - Pasha Pier Fire, 6" Tsunami, Congestion 2014-2015, Planes & Helo Crashes, Oil Spill, Hanjin Bankruptcy & Maersk Cyber Attack