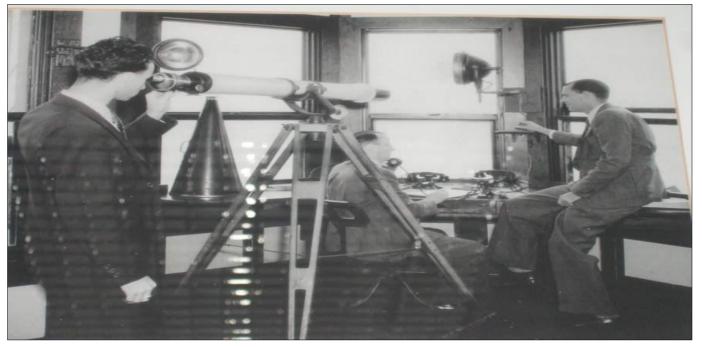

Telescopes, megaphones & blackboards replaced by state of the market technology!

A typical day. Ship Traffic in the Pacific being tracked by the 5 West Coast Marine Exchanges

West Coast MXs: SoCal, San Francisco, Portland, Seattle & Alaska