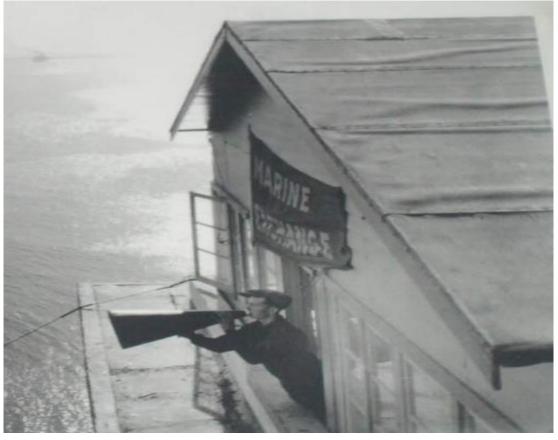

Telescopes, megaphones & blackboards replaced by state of the market technology!

A typical day. Ship Traffic in the Pacific being tracked by the 5 West Coast Marine Exchanges

West Coast MXs: SoCal, San Francisco, Portland, Seattle & Alaska