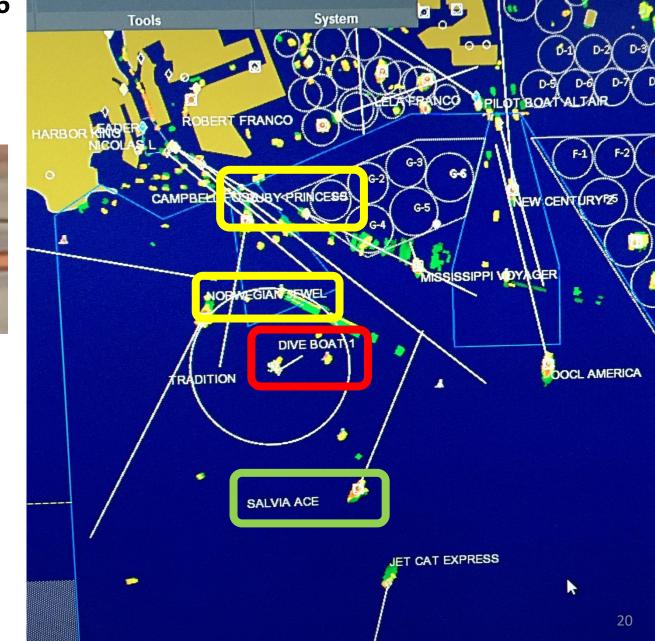

### **MX Vessel Traffic Service LA/LB**

- 1994 to present
- Unique Public/Private Partnership
  - MX, U.S. Coast Guard & State of California
- Maritime Version of Air Traffic Control
- Over 28,000 safe vessel movements (2018)
- Excel at Special Events
  - LA Fleet Week
  - LB Gerald Desmond Bridge Replacement
- Excel at Crisis Management
  - Pasha Pier Fire, 6" Tsunami, Congestion 2014-2015, Planes & Helo Crashes, Oil Spill, Hanjin Bankruptcy & Maersk Cyber Attack