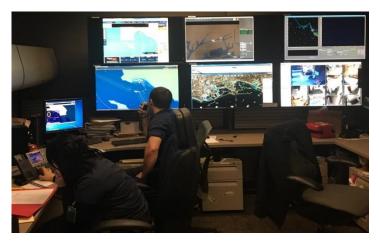

### **MX Vessel Traffic Service LA/LB**

- 1994 to present
- Unique Public/Private Partnership
  - MX, U.S. Coast Guard & State of California
- Maritime Version of Air Traffic Control
- Over 28,000 safe vessel movements (2018)
- Excel at Special Events
  - LA Fleet Week
  - LB Gerald Desmond Bridge Replacement
- Excel at Crisis Management
  - Pasha Pier Fire, 6" Tsunami, Congestion 2014-2015, Planes & Helo Crashes, Oil Spill, Hanjin Bankruptcy & Maersk Cyber Attack