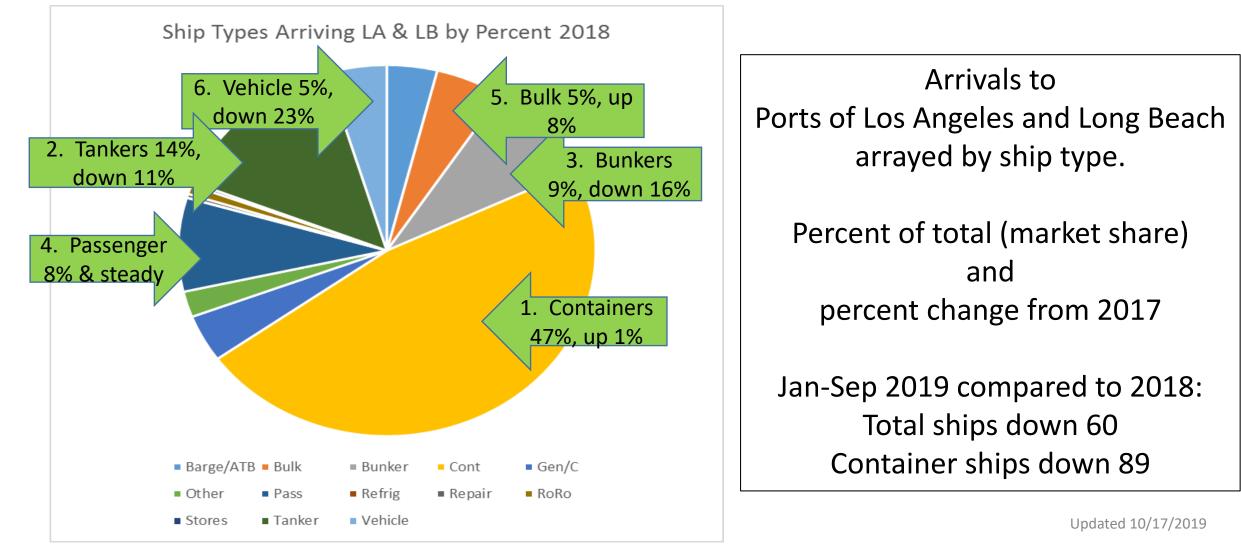

# Ports of Los Angeles – Long Beach

Nation's Largest Container Port Complex

LA #1, LB #2, NY/NJ #3

World's 9<sup>th</sup> busiest port complex by container volume (2018) (same as 2017)

**17.5m TEUs (2018)** (16.1m 2017)

\$1.3B cargo value per day

- Nearly 50% of the seaborne cargo entering the U.S.
- > 1 million passengers
- > 50% of California's oil
- ■~500,000 autos
- ~3 million jobs nationwide