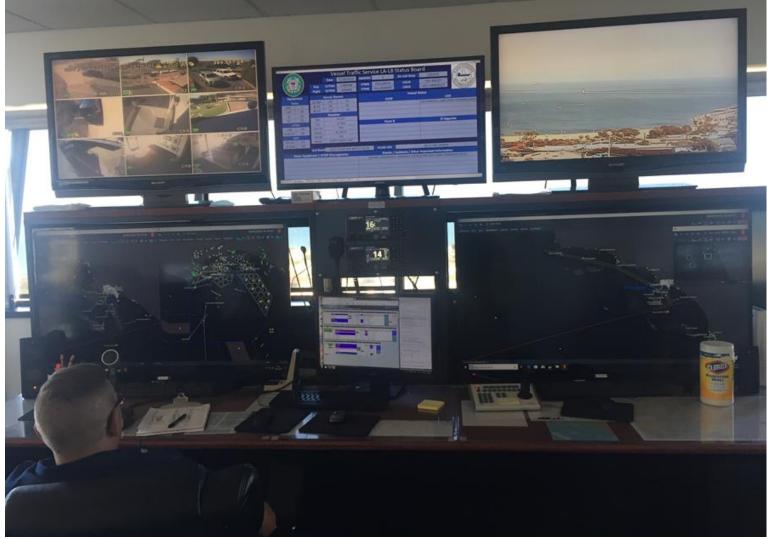

### **MX Vessel Traffic Service LA/LB**

- 1994 to present
- Unique Public/Private Partnership
  - MX, U.S. Coast Guard & State of California
- Maritime Version of Air Traffic Control
- Over 28,000 safe vessel movements (2018)
- Excel at Special Events
  - LA Fleet Week
  - LB Gerald Desmond Bridge Replacement
- Excel at Crisis Management
  - Pasha Pier Fire, 6" Tsunami, Congestion 2014-2015, Planes & Helo Crashes, Oil Spill, Hanjin Bankruptcy & Maersk Cyber Attack