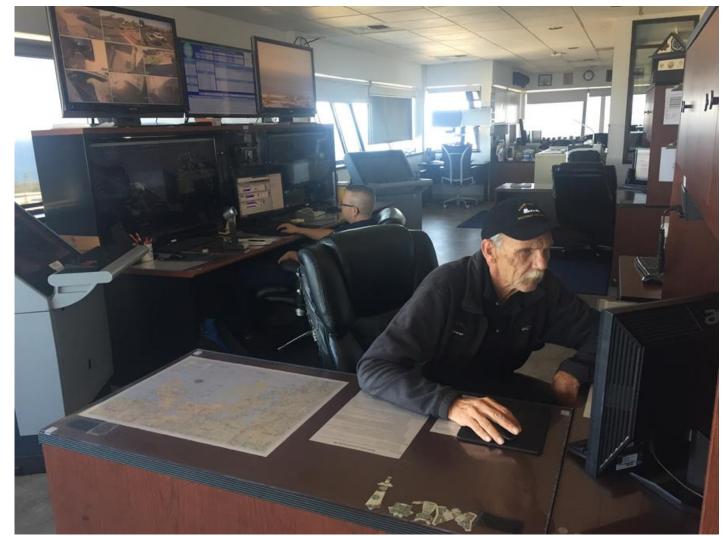

### **MX Vessel Traffic Service LA/LB**

- 1994 to present
- Unique Public/Private Partnership
  - MX, U.S. Coast Guard & State of California
- Maritime Version of Air Traffic Control
- Over 28,000 safe vessel movements (2018)
- Excel at Special Events
  - LA Fleet Week
  - LB Gerald Desmond Bridge Replacement
- Excel at Crisis Management
  - Pasha Pier Fire, 6" Tsunami, Congestion 2014-2015, Planes & Helo Crashes, Oil Spill, Hanjin Bankruptcy & Maersk Cyber Attack