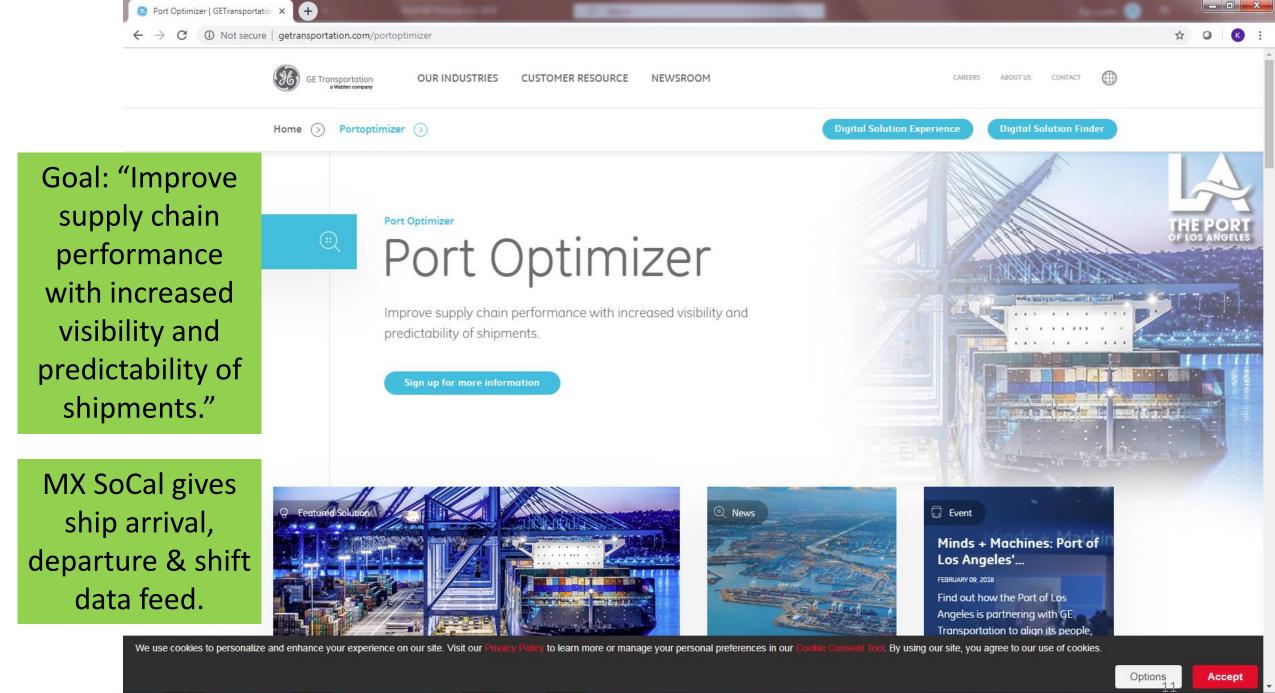

# **Maritime Information Services**

- Sample Vessel Info:
  - Arrival
  - Departure
  - Shift
  - LPOC/NPOC
  - Agent
  - Berth
  - Other info
- Pushed out daily at 0700 and 1200
- On-line 7/24 by subscription
- Custom Reports, **Research & Analysis**