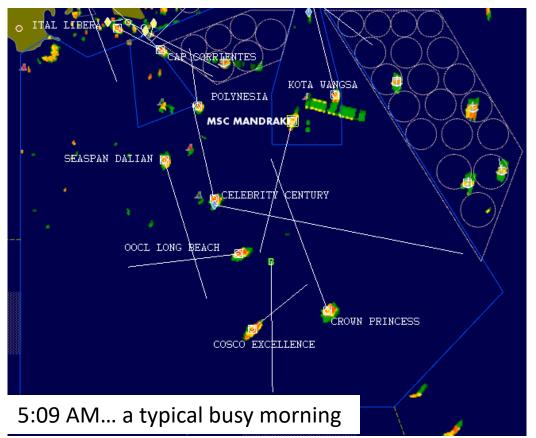

Telescopes, megaphones & blackboards replaced by state of the market technology!

A typical day. Ship Traffic in the Pacific being tracked by the 5 West Coast Marine Exchanges

West Coast MXs: SoCal, San Francisco, Portland, Seattle & Alaska