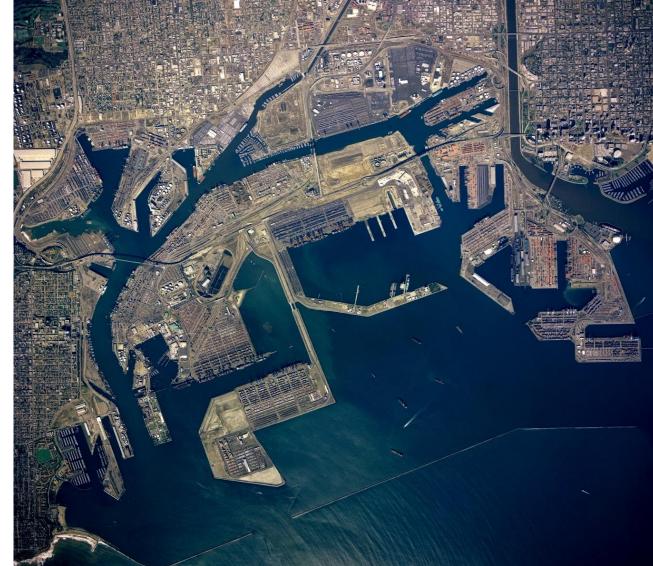

# Ports of Los Angeles – Long Beach

Nation's Largest Container Port Complex

LA #1, LB #2, NY/NJ #3

World's 9<sup>th</sup> busiest port complex by container volume (2018) (same as 2017)

**17.5m TEUs (2018)** (16.1m 2017)

\$1.3B cargo value per day

- Nearly 50% of the seaborne cargo entering the U.S.
- > 1 million passengers
- > 50% of California's oil
- ■~500,000 autos
- ~3 million jobs nationwide